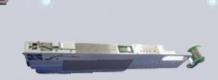

## S-530SV

Dimension: 2000X1250X1400mm

PCB size: 1500X400mm

Eight heads design

Eight heads design, extreme efficiency improvement

ECF

Marble platform, can process long LED boards with a length of 1.5 meters

- 0603~5050~7474, high-power LED, IC<10mm
- Mechanical Precision: ±0.02mm
- **■** Zoom: ROI ≤ 6 Mons

LED Efficiency = 45000 CPH ≥ 23 workers

**S-V8** 

Dimension: 2000X1150X1400mm

PCB size: 1200X460mm Eight heads design

Eight heads design, extreme efficiency improvement

ECF

Marble platform, can process long LED boards with a length of 1.2 meters

Lens can be mounted

#### **Highest precision**

Placement accuracy: ±0.03mm
 Stable placement of 0603 chips

LED Efficiency = 40000 CPH ≥ 20 workers Lens Efficiency = 18000 CPH ≥ 15 workers