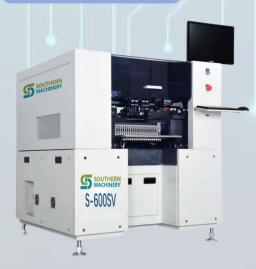

## **S-600SV**

Dimension: 1230X1200X1360mm

PCB size: 600X380mm Eight heads design

Eight heads design, extreme efficiency improvement

Support 20 standard feeders, which can support the mount of 20 different components at the same time

## Component Range:

- 0603~5050~7474, high-power LED, IC<10mm
- Chip accuracy: ±0.05mm

Efficiency = 40000CPH ≥ 20 workers