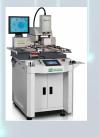

This unit is used to the transmission of the PCBs of Wave soldering inlet

Solder Robot

S-B400

650\*600\*720mm

This equipment is used for automatic soldering PCB(4 axis)

BGA Rework Station

SDS-900

970\*700\*1400mm

The equipment can be used for PCB repair (PCB size is 630\*610mm)

Wave Soldering Machine

S-WS350B

3500\*1400\*1650mm

This machine is used for wave soldering process

**More model options** for the above machines \*Welcome to consult: **jack@smthelp.com** 