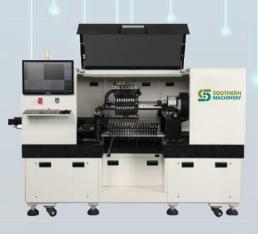

## **S3010A**

Dimension: 1700X1600X1800mm

PCB size: 400X380mm

Component span: 2.5/3/3.5/5/7.5/10/15mm

- **Fully automatic insertion**
- **Easy programming**
- Easy operate(1 person can operate 4 machines at the same time)

## Component Range:

Resistor Capacitor

Ceramic Capacitor

Film Capacitor

Floating Resistance

Triode

Network

Wide range of applications, can insert 20 kinds of components at the same time.

Efficiency = 12000CPH(with Clinch) ≥ 8-10 workers

Video Link: https://youtu.be/Y6v U97S Ho