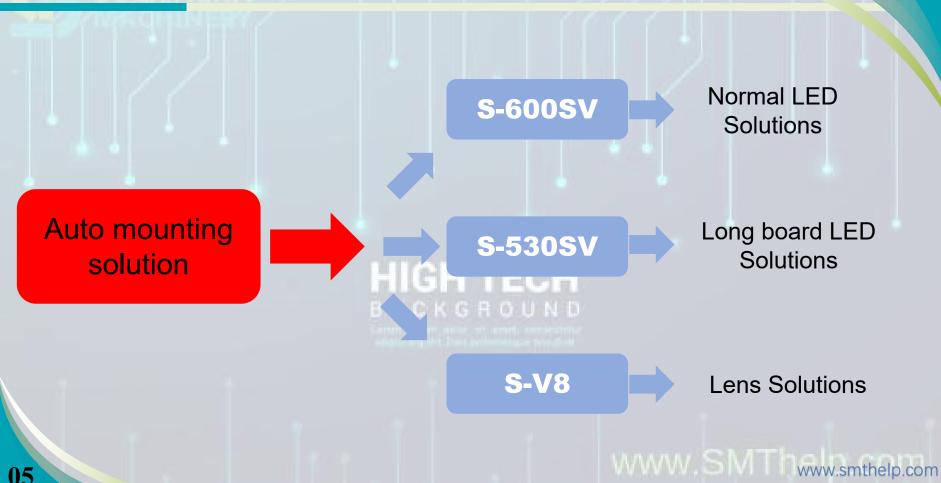

## **S-600SV**

Dimension: 1230X1200X1360mm

PCB size: 600X380mm Eight heads design

Eight heads design, extreme efficiency improvement

Support 20 standard feeders, which can support the mount of 20 different components at the same time

## Component Range:

- 0603~5050~7474, high-power LED, IC<10mm
- Chip accuracy: ±0.05mm

Efficiency = 40000CPH ≥ 20 workers

## S-530SV

Dimension: 2000X1250X1400mm

PCB size: 1500X400mm

Eight heads design

Eight heads design, extreme efficiency improvement

ECF

Marble platform, can process long LED boards with a length of 1.5 meters

- 0603~5050~7474, high-power LED, IC<10mm
- Mechanical Precision: ±0.02mm
- **■** Zoom: ROI ≤ 6 Mons

LED Efficiency = 45000 CPH ≥ 23 workers

**S-V8** 

Dimension: 2000X1150X1400mm

PCB size: 1200X460mm Eight heads design

Eight heads design, extreme efficiency improvement

ECF

Marble platform, can process long LED boards with a length of 1.2 meters

Lens can be mounted

#### **Highest precision**

Placement accuracy: ±0.03mm
 Stable placement of 0603 chips

LED Efficiency = 40000 CPH ≥ 20 workers Lens Efficiency = 18000 CPH ≥ 15 workers