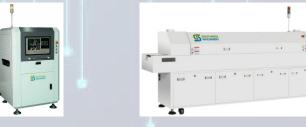

900\*900\*1650mm

This equipment is used to print solder paste on PCB

Stencil Clean Machine

S-1688

900\*700\*1730mm

This equipment is used to clean the stencil(750X736X40mm)

AOI

S-H680

980\*960\*1600mm

This equipment is used to detect common defects encountered in pcb (400\*360mm)production

**Reflow Oven** 

S-6600

3600\*720\*1250mm

This machine is used in reflow soldering process(6 temperature zone,other options are also available)