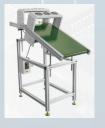

### **Turning Conveyor**

**SCN330** 

580\*643\*1200mm

This unit is used to redirect PCBs flow into different channels in a production line(90°, 180°, 270°)

#### **Cleaning Machine**

**SHQ460** 

500\*700\*1195mm

This machine is used into the remove the PCB surface dirty, elimanation of static electricity

**Translational Conveyor** 

**SPD460** 

600\*W\*1050mm

This unit is used to redirect PCBs flow into different channels in a production line