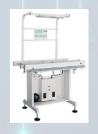

# Standard production line

Loader

SLD390

1800\*909\*1250mm

This unit is used for loading of PCBs

Unoader

SULD390

2660\*909\*1250mm

This unit is used for unloading of PCBs

**Buffer** 

SBM390

1550\*1550\*1205mm

This device used for receiving NG board or memory board

Conveyor

S-460D

500\*786\*900mm

This device is equivalent to SMD machine or operator testing station of PCBA equipment **Gate loader** 

SLC-400WN

1300\*570\*1050mm

This device is necessary for channel produchtion line

Intelligent reel rack

SIS7000A

2120\*400\*1890mm

This device is used for storage of 7" reels; 13",15" of model is SIS4000A.

www.smthelp.com

\*The above equipment can be customized

\*Welcome to consult: jack@smthelp.com