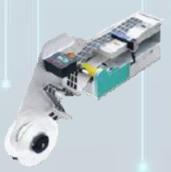

## **S3010A**

Dimension: 1700X1600X1800mm

PCB size: 400X380mm

Component span: 2.5/3/3.5/5/7.5/10/15mm

- **Fully automatic insertion**
- **Easy programming**
- Easy operate(1 person can operate 4 machines at the same time)

## Component Range:

Resistor Capacitor

Ceramic Capacitor

Film Capacitor

Floating Resistance

Triode

Network

Wide range of applications, can insert 20 kinds of components at the same time.

Efficiency = 12000CPH(with Clinch) ≥ 8-10 workers

Video Link: https://youtu.be/Y6v U97S Ho