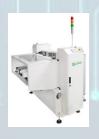

## **S3010A**

Dimension: 1700X1600X1800mm

PCB size: 400X380mm

Component span: 2.5/3/3.5/5/7.5/10/15mm

- **Fully automatic insertion**
- **Easy programming**
- Easy operate(1 person can operate 4 machines at the same time)

## Component Range:

Resistor Capacitor

Ceramic Capacitor

Film Capacitor

Floating Resistance

Triode

Network

Wide range of applications, can insert 20 kinds of components at the same time.

Efficiency = 12000CPH(with Clinch) ≥ 8-10 workers

Video Link: https://youtu.be/Y6v U97S Ho