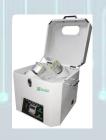

#### **Cleaning Machine**

**SHQ460** 

500\*700\*1195mm

This machine is used into the remove the PCB surface dirty, elimanation of static electricity

**Translational Conveyor** 

**SPD460** 

600\*W\*1050mm

This unit is used to redirect PCBs flow into different channels in a production line