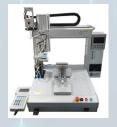

This unit is used to the transmission of the PCBs of Wave soldering inlet

Solder Robot

S-B400

650\*600\*720mm

This equipment is used for automatic soldering PCB(4 axis)

BGA Rework Station

SDS-900

970\*700\*1400mm