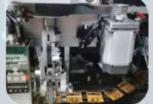

## **S3010A**

Dimension: 1700X1600X1800mm

PCB size: 400X380mm

Component span: 2.5/3/3.5/5/7.5/10/15mm

- **Fully automatic insertion**
- **Easy programming**
- Easy operate(1 person can operate 4 machines at the same time)

## Component Range:

Resistor Capacitor

Ceramic Capacitor

Film Capacitor

Floating Resistance

Triode

Network

Wide range of applications, can insert 20 kinds of components at the same time.

Efficiency = 12000CPH(with Clinch) ≥ 8-10 workers

Video Link: https://youtu.be/Y6v U97S Ho