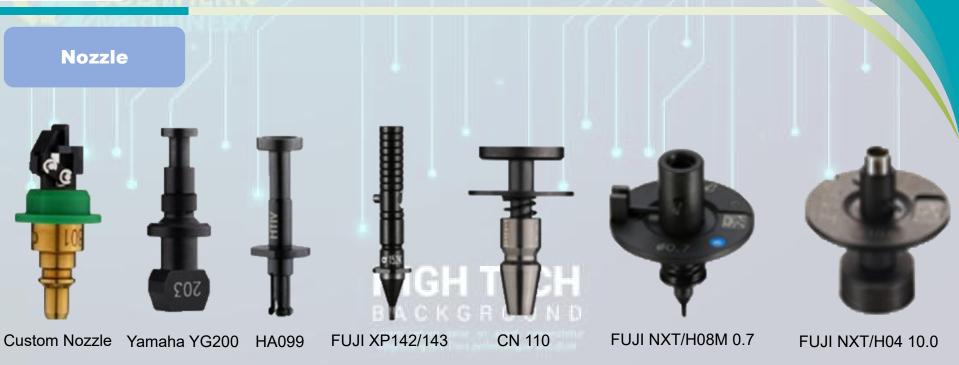

In addition to the above nozzles, there are more types of nozzles(customizable)

\*Welcome to consult: jack@smthelp.com

\*www.smthelp.com

Radial and Axial Feeder