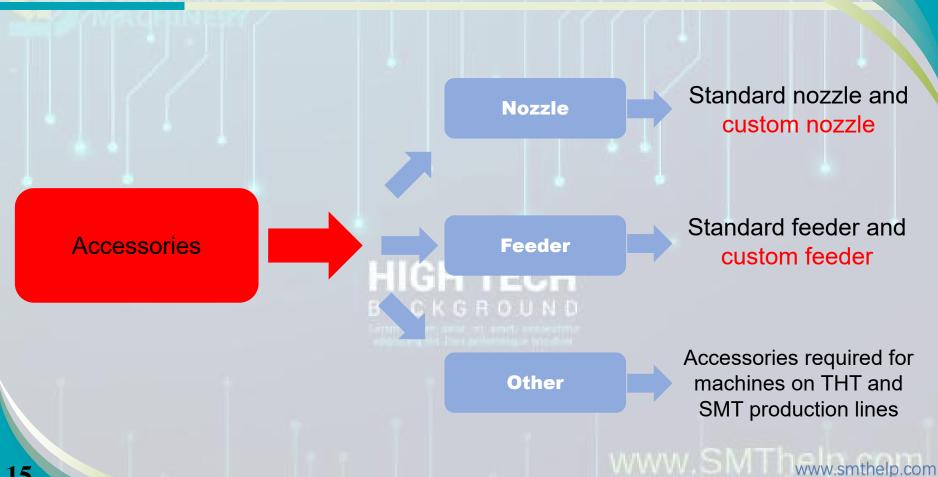

Efficiency = 12000CPH(with Clinch) ≥ 8-10 workers

Video Link: https://youtu.be/Y6v U97S Ho

## Other

**Spare parts** of machines on PCBA production line

Various facilities on the PCBA production line

Various consumables on PCBA production line

To know more information \*Welcome to consult: jack@smthelp.com