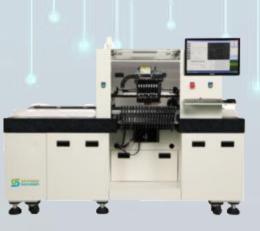

## **S3010A**

Dimension: 1700X1600X1800mm

PCB size: 400X380mm

Component span: 2.5/3/3.5/5/7.5/10/15mm

- **Fully automatic insertion**
- **Easy programming**
- Easy operate(1 person can operate 4 machines at the same time)

## Component Range:

Resistor Capacitor

Ceramic Capacitor

Film Capacitor

Floating Resistance

Triode

Network

Wide range of applications, can insert 20 kinds of components at the same time.

Efficiency = 12000CPH(with Clinch) ≥ 8-10 workers

Video Link: https://youtu.be/Y6v U97S Ho