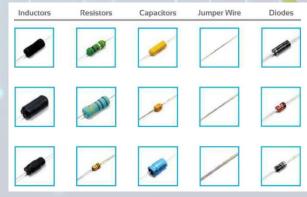

## Component Range:

Resistor Capacitor

Ceramic Capacitor

Film Capacitor

Floating Resistance

Triode

Network

Wide range of applications, can insert 20 kinds of components at the same time.