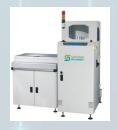

## **S3010A**

Dimension: 1700X1600X1800mm

PCB size: 400X380mm

Component span: 2.5/3/3.5/5/7.5/10/15mm

- **Fully automatic insertion**
- **Easy programming**
- Easy operate(1 person can operate 4 machines at the same time)

## Component Range:

Resistor Capacitor

Ceramic Capacitor

Film Capacitor

Floating Resistance

Triode

Network

Wide range of applications, can insert 20 kinds of components at the same time.

Efficiency = 12000CPH(with Clinch) ≥ 8-10 workers

Video Link: https://youtu.be/Y6v U97S Ho