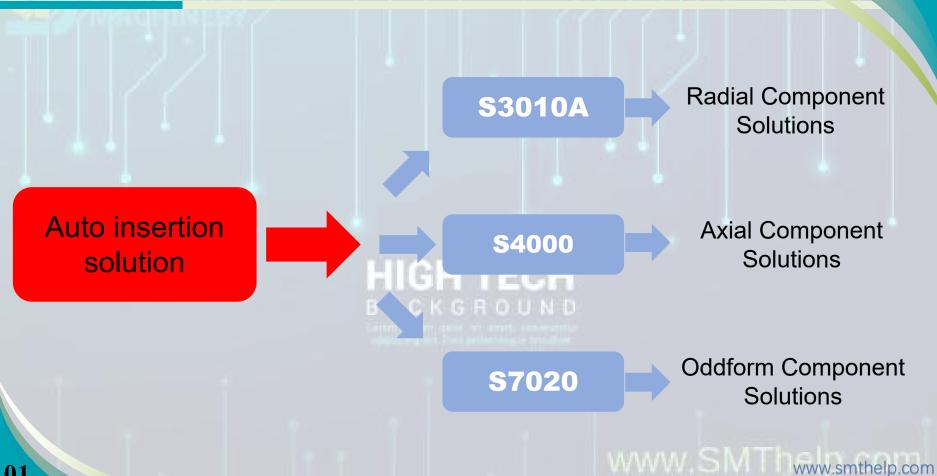

\*Support customized solutions.

\*To provide professional solutions of AI/SMT and SMT peripheral equipment and machine accessories.

## **S3010A**

Dimension: 1700X1600X1800mm

PCB size: 400X380mm

Component span: 2.5/3/3.5/5/7.5/10/15mm

- **Fully automatic insertion**
- **Easy programming**
- Easy operate(1 person can operate 4 machines at the same time)

## **S4000**

Dimension: 1700X1500X1800mm

PCB size: 320X360mm Component span: 5-20mm

- Can be insertioned in various angles
- Easy programming
- Easy operate(1 person can operate 4 machines at the same time)

## **\$7020**

Dimension: 1400X1000X1600mm

PCB size: 350X300mm Four heads design

Catch

Air Grab

Four heads design

Supports multiple grippers to grab multiple oddform components

Bowl feeder