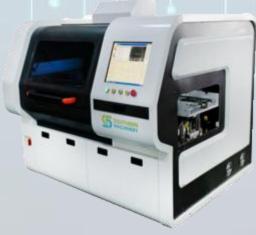

## **S3010A**

Dimension: 1700X1600X1800mm

PCB size: 400X380mm

Component span: 2.5/3/3.5/5/7.5/10/15mm

- **Fully automatic insertion**
- **Easy programming**
- Easy operate(1 person can operate 4 machines at the same time)