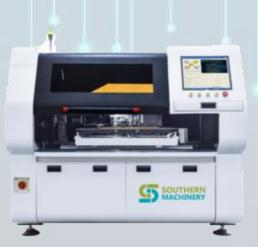

The equipment can be used for PCB repair (PCB size is 630\*610mm)

Wave Soldering Machine

S-WS350B

3500\*1400\*1650mm

This machine is used for wave soldering process

**More model options** for the above machines \*Welcome to consult: **jack@smthelp.com** 