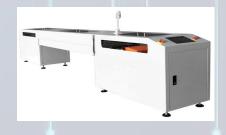

# Standard production line

Loader

SLD390

1800\*909\*1250mm

This unit is used for loading of PCBs

Unoader

SULD390

2660\*909\*1250mm

This unit is used for unloading of PCBs

**Buffer** 

SBM390

1550\*1550\*1205mm

This device used for receiving NG board or memory board

Conveyor

S-460D

500\*786\*900mm

This device is equivalent to SMD machine or operator testing station of PCBA equipment **Gate loader** 

SLC-400WN

1300\*570\*1050mm

This device is necessary for channel produchtion line

Intelligent reel rack

SIS7000A

2120\*400\*1890mm

This device is used for storage of 7" reels; 13",15" of model is SIS4000A.

www.smthelp.com

\*The above equipment can be customized

\*Welcome to consult: jack@smthelp.com