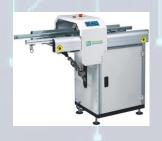

### NG/OK unloader

SNL390

2160\*1760\*1250mm

This unit is used for automatic loading operation of double-sided boards and transceiver board

### Inverter/Flipper

S-K390

550\*780\*1200mm

This unit is used to invert PCBs(180°) for 'double-sided' process

### **Turning Conveyor**

**SCN330** 

580\*643\*1200mm

This unit is used to redirect PCBs flow into different channels in a production line(90°, 180°, 270°)

#### **Cleaning Machine**

**SHQ460** 

500\*700\*1195mm

This machine is used into the remove the PCB surface dirty, elimanation of static electricity

**Translational Conveyor** 

**SPD460** 

600\*W\*1050mm

This unit is used to redirect PCBs flow into different channels in a production line