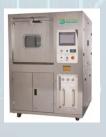

#### **Cleaning Machine**

**SHQ460** 

500\*700\*1195mm

This machine is used into the remove the PCB surface dirty, elimanation of static electricity

**Translational Conveyor** 

**SPD460** 

600\*W\*1050mm

This unit is used to redirect PCBs flow into different channels in a production line